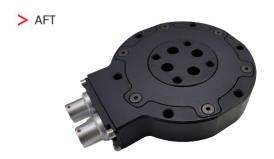

## FORCE/TORQUE SENSORS, TORQUE SENSORS

> ATS Series

### **TECHNICAL SPECIFICATIONS**

Sensing response

< 1 ms

**Dimensions** 

AFT-MINI: 10x10x10 mm AFT80: Ø80x20.5 mm

ATS series: Ø100x14 mm, Ø128x14 mm

Sensing Range

AFT-MINI : Force : 20N, Torque : 150Nmm AFT80: Force : < 200 N, Torque < 15Nm ATS series :  $\emptyset$  100x14 mm, Torque < 100 Nm  $\emptyset$  100x14 mm, Torque < 200 Nm

### **ELECTRICAL SPECIFICATIONS**

Ø128x14 mm, Torque < 400 Nm

Voltage supply

5V DC

Communication supplies

CAN, RS485, EtherCAT(Coming Soon)

Operating current

60 mA, max 100 mA