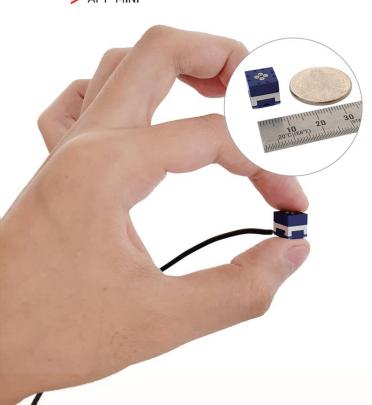

# The state of the s

> AFT-MINI

### **TECHNICAL SPECIFICATIONS**

Sensing response

< 1 ms

**Dimensions** 

AFT-MINI: 10x10x10 mm AFT80: Ø80x20.5 mm

ATS series: Ø100x14 mm, Ø128x14 mm

Sensing Range

AFT-MINI : Force : 20N, Torque : 150Nmm AFT80: Force : < 200 N, Torque < 15Nm ATS series :  $\emptyset$  100x14 mm, Torque < 100 Nm  $\emptyset$  100x14 mm, Torque < 200 Nm