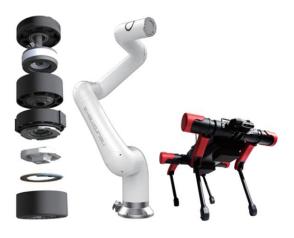

continue to strive for the company's vision of safer work and coexistence between humans and robots.

## FORCE/TORQUE SENSORS, TORQUE SENSORS



> ATS Series

# The state of the s

> AFT-MINI



### **TECHNICAL SPECIFICATIONS**

Sensing response

< 1 ms

**Dimensions** 

AFT-MINI: 10x10x10 mm AFT80: Ø80x20.5 mm

ATS series: Ø100x14 mm, Ø128x14 mm

Sensing Range

AFT-MINI : Force : 20N, Torque : 150Nmm AFT80: Force : < 200 N, Torque < 15Nm ATS series :  $\emptyset$  100x14 mm, Torque < 100 Nm  $\emptyset$  100x14 mm, Torque < 200 Nm

### **ELECTRICAL SPECIFICATIONS**

Ø128x14 mm, Torque < 400 Nm

Voltage supply

5V DC

Communication supplies

CAN, RS485, EtherCAT(Coming Soon)

Operating current

60 mA, max 100 mA

Connector

4 wires: (2 communication wire, VCC, GND)

### **APPLICATIONS**